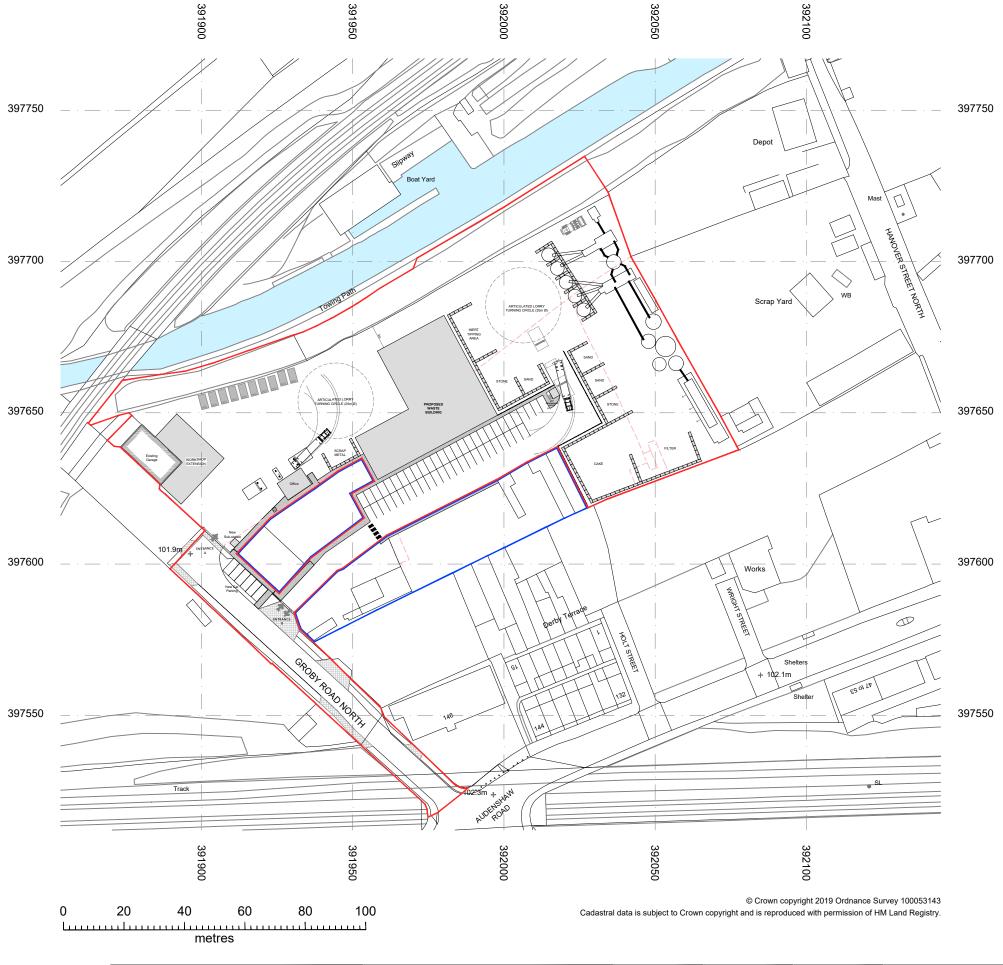

07743 644 720 www.skyarchitecture.co.ul Client
Kenny Waste Management
Proposed Site Plan
Site Address
Groby Road North, Audenshaw

Drawing Title
Proposed Site Plan
Proposed Site Plan

Date
November '22
A3

Revision
A - Site boundary line along northern boundary updated - August '23
B - Site boundary line along southern boundary updated - September '23

The Address B - Stee boundary line along southern boundary updated - September '23